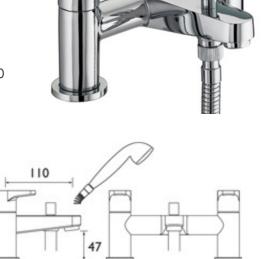

### QUEST BATH SHOWER MIXER CHROME

## **Product** Specification

**Product Code:** QST BSM C **Finish:** Chrome

**Product Type:** Contemporary

**Construction:** Body is of brass construction

and is designed to conform to BS EN 200

Valve Type: 1/4 turn 3/4" ceramic disc valves

**Supply:** Suitable for all plumbing systems

Inlet Connections: 3/4" BSP

Water Pressure: Min. 0.3 bar, Max. 8.0 bar

**Dimensions for Fitting:** 180mm inlet centres

(Centres)

#### **Additional** Information

- Supplied with 1.5m hose, wall bracket and single function handset with rub clean nozzles.
- Supplied with metal handles.
- · Supplied with metal backnuts.
- Chrome plated to BS EN 248.