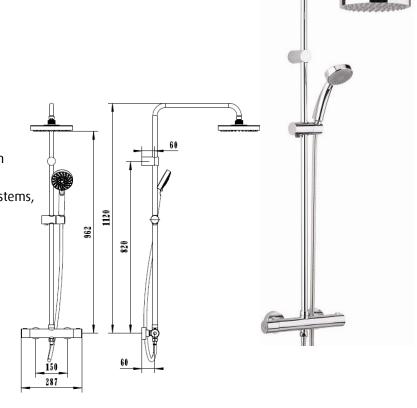

## **Product** Specification

Product Code: CR SHXDIVFF C
Finish: Chrome
Product Type: Contemporary

**Construction:** Body is of brass construction **Cartridge Type:** Thermostatic cartridge

**Supply:** Suitable for all plumbing systems,

preferably balanced

**Inlet Connection:** 15mm compression

Outlet Connection: G ½"

Water Pressure: Min 0.5bar, Max. 5.0bar
Dimensions for Fitting: 150mm inlet centres